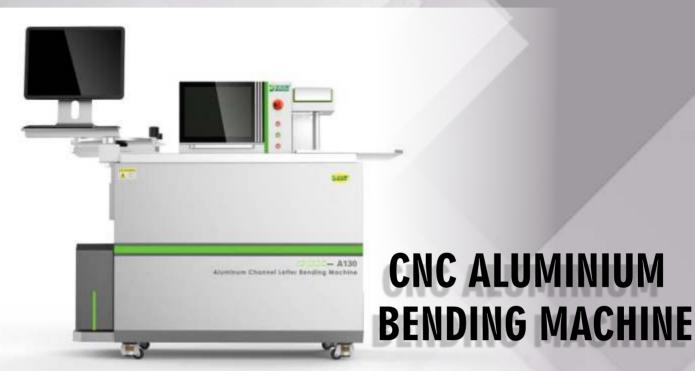

## Specifications >>>>

| Model No           | ALUMINUM BENDING MACHINE                          |
|--------------------|---------------------------------------------------|
| Working Principle  | Auto Feed , Auto Slot , Auto Bend                 |
| Applied Material   | Aluminum strip , Aluminum edge , Aluminum profile |
| Material Height    | 120 mm                                            |
| Material Thickness | 0.4 - 1.2 mm                                      |
| Slot Degree        | 45-135 Degree                                     |
| Slot Type          | Double Side Swing Cutting                         |
| Voltage            | 220 V                                             |
| Control Type       | Computer Motion Control Card                      |
| Total Power        | 1500 W                                            |
| File Format        | DXF, PLT (Coraldraw)                              |